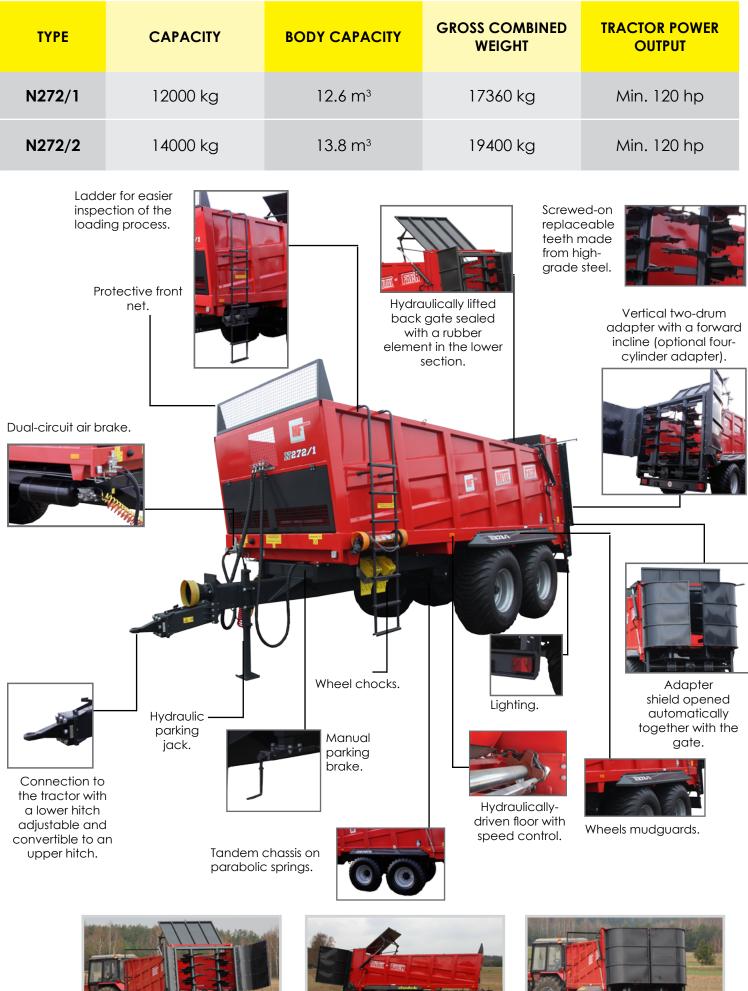

## N272 tandem manure spreader – 10T and 12T

| Item | Туре                                       | N272/1                                                             | N272/2           |
|------|--------------------------------------------|--------------------------------------------------------------------|------------------|
| 1    | Load capacity [kg]                         | 12000                                                              | 14000            |
| 2    | Body capacity [m³]                         | 12.6                                                               | 13.8             |
|      | Overall dimensions                         |                                                                    |                  |
| 3    | Length [mm]                                | 7420                                                               | 7420             |
| 4    | Width [mm]                                 | 2480                                                               | 2480             |
| 5    | Height [mm]                                | 3050                                                               | 3200             |
|      | Loading space dimensions                   |                                                                    |                  |
| 6    | Length [mm]                                | 5200                                                               | 5200             |
| 7    | Width [mm]                                 | 1990                                                               | 1990             |
| 8    | Height [mm]                                | 1200                                                               | 1350             |
|      | Weight                                     |                                                                    |                  |
| 9    | Kerb weight [kg]                           | 5360                                                               | 5400             |
| 10   | Gross combined weight[kg]                  | 17360                                                              | 19400            |
|      | Tractor requirements                       |                                                                    |                  |
| 11   | Power demand [hp]                          | Min. 120                                                           | Min. 120         |
|      | Adapter characterictics                    |                                                                    |                  |
| 12   | Туре                                       | Vertical with 2 spreading drums                                    |                  |
| 13   | Adapter weight [kg]                        | 440                                                                | 970              |
| 14   | Adapter drive                              | Tractor PTO (1000 rpm)                                             |                  |
| 15   | Jointed telescopic shaft for adapter drive | 680 Nm                                                             |                  |
|      | Machine characteristics                    |                                                                    |                  |
| 16   | Spreading width [mm]                       | 12000-15000                                                        |                  |
| 17   | Wheel system                               | Tandem (two independent rocker arms without<br>suspension springs) |                  |
| 18   | Wheel track [mm]                           | 1900                                                               | 1900             |
| 19   | Wheel base [mm]                            | 1330                                                               |                  |
| 20   | Tyres                                      | 550/60-22.5 16PR                                                   | 550/60-22.5 16PR |
|      | Electrical system                          |                                                                    |                  |
| 21   | Electrical system voltage [V]              | 1                                                                  | 2                |
|      | Optional equipment                         |                                                                    |                  |
| 22   | Hydraulic brake                            |                                                                    | •                |
| 25   | Vertical four-cylinder adapter             |                                                                    |                  |