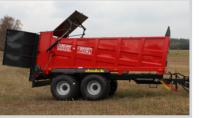

## N272 tandem manure spreader – 10T and 12T

| Item | Туре                                       | N272/1                                                             | N272/2           |
|------|--------------------------------------------|--------------------------------------------------------------------|------------------|
| 1    | Load capacity [kg]                         | 12000                                                              | 14000            |
| 2    | Body capacity [m³]                         | 12.6                                                               | 13.8             |
|      | Overall dimensions                         |                                                                    |                  |
| 3    | Length [mm]                                | 7420                                                               | 7420             |
| 4    | Width [mm]                                 | 2480                                                               | 2480             |
| 5    | Height [mm]                                | 3050                                                               | 3200             |
|      | Loading space dimensions                   |                                                                    |                  |
| 6    | Length [mm]                                | 5200                                                               | 5200             |
| 7    | Width [mm]                                 | 1990                                                               | 1990             |
| 8    | Height [mm]                                | 1200                                                               | 1350             |
|      | Weight                                     |                                                                    |                  |
| 9    | Kerb weight [kg]                           | 5360                                                               | 5400             |
| 10   | Gross combined weight[kg]                  | 17360                                                              | 19400            |
|      | Tractor requirements                       |                                                                    |                  |
| 11   | Power demand [hp]                          | Min. 120                                                           | Min. 120         |
|      | Adapter characterictics                    |                                                                    |                  |
| 12   | Туре                                       | Vertical with 2 spreading drums                                    |                  |
| 13   | Adapter weight [kg]                        | 440                                                                | 970              |
| 14   | Adapter drive                              | Tractor PTO (1000 rpm)                                             |                  |
| 15   | Jointed telescopic shaft for adapter drive | 680 Nm                                                             |                  |
|      | Machine characteristics                    |                                                                    |                  |
| 16   | Spreading width [mm]                       | 12000-15000                                                        |                  |
| 17   | Wheel system                               | Tandem (two independent rocker arms without<br>suspension springs) |                  |
| 18   | Wheel track [mm]                           | 1900                                                               | 1900             |
| 19   | Wheel base [mm]                            | 1330                                                               |                  |
| 20   | Tyres                                      | 550/60-22.5 16PR                                                   | 550/60-22.5 16PR |
|      | Electrical system                          |                                                                    |                  |
| 21   | Electrical system voltage [V]              | 1                                                                  | 2                |
|      | Optional equipment                         |                                                                    |                  |
| 22   | Hydraulic brake                            |                                                                    | •                |
| 25   | Vertical four-cylinder adapter             |                                                                    |                  |